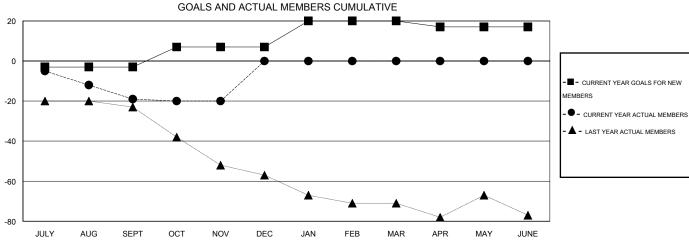

## **LOCATION MICHIGAN**

GMT CA 1

| Clubs                 |                  |           |                  |                  | Members               |                    |                                     |                    |                  |
|-----------------------|------------------|-----------|------------------|------------------|-----------------------|--------------------|-------------------------------------|--------------------|------------------|
| RESULTS FOR 2014-2015 |                  |           |                  |                  | RESULTS FOR 2014-2015 |                    |                                     |                    |                  |
| QUARTER               | NEW CLUB<br>GOAL | NEW CLUBS | DROPPED<br>CLUBS | NET<br>GAIN/LOSS | QUARTER               | NEW MEMBER<br>GOAL | CHARTER AND<br>NEW MEMBERS<br>ADDED | DROPPED<br>MEMBERS | NET<br>GAIN/LOSS |
| JULY/AUG/SEPT         | 0                | 0         | 0                | 0                | JULY/AUG/SEPT         | -3                 | 23                                  | 42                 | -19              |
| OCT/NOV/DEC           | 1                | 0         | 0                | 0                | OCT/NOV/DEC           | 10                 | 21                                  | 22                 | -1               |
| JAN/FEB/MAR           | 0                | 0         | 0                | 0                | JAN/FEB/MAR           | 13                 | 0                                   | 0                  | 0                |
| APR/MAY/JUNE          | 0                | 0         | 0                | 0                | APR/MAY/JUNE          | -3                 | 0                                   | 0                  | 0                |